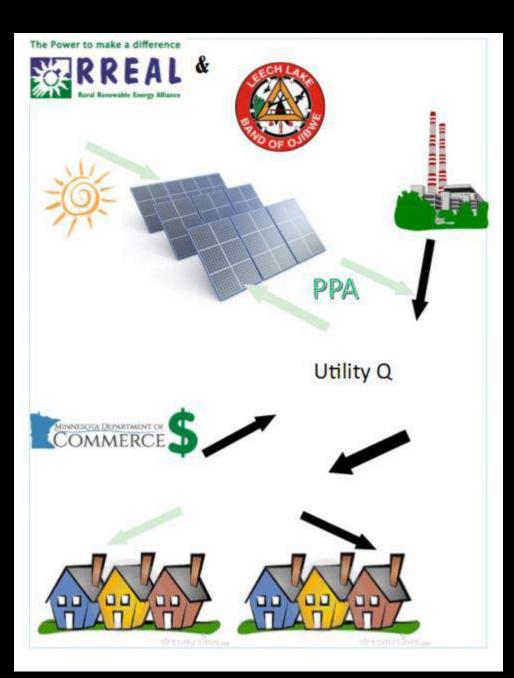

#### Leech Lake Band of Ojibwe **Energy Assistance Program**

THE REAL PROPERTY OF THE PARTY OF THE PARTY

- 200kW Community Solar array
- Serving community with >40% poverty •

THE REPORT OF THE PARTY OF THE

- Funding: grants •
- To be commissioned in fall 2016
- Utility Engagement ullet
- Owned by Leech Lake Band •